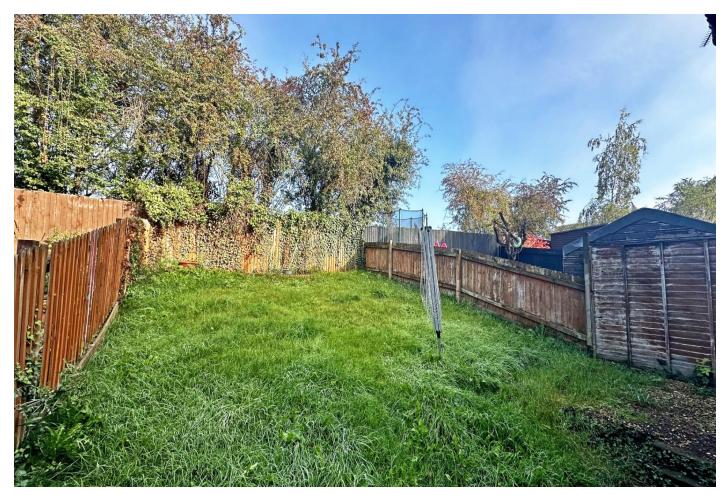

17 Standfast Place, Taunton, Somerset £215,000

A lovely modern 2 double bedroom staggered end of terrace house with a larger than average rear garden, single garage with access to the garden and driveway, situated towards the end of a cul de sac. The property has no onward chain and benefits from double glazing and gas heating and would make a suitable first time purchase or investment opportunity. AGENTS NOTE - We are informed that the garage is leasehold - please speak with agents for more information.

## **Key Features**

- A modern staggered end of terrace house.
- Ideal first time purchase or investment opportunity.
- Situated toward the end of a cul de sac and close links to local amenities.
- Entrance hallway. Generous lounge.
- Kitchen dining room.
- 2 double bedrooms and bathroom.
- Double glazing and gas heating.
- Larger than average rear garden.
- Garage with access to the rear garden and off road parking.
- No onward chain.