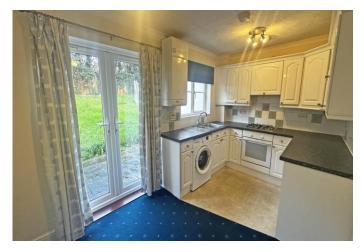

## **Key Features**

- A modern staggered end of terrace house.
- Ideal first time purchase or investment opportunity.
- Situated toward the end of a cul de sac and close links to local amenities.
- Entrance hallway. Generous lounge.
- Kitchen dining room.
- 2 double bedrooms and bathroom.
- Double glazing and gas heating.
- Larger than average rear garden.
- Garage with access to the rear garden and off road parking.
- No onward chain.