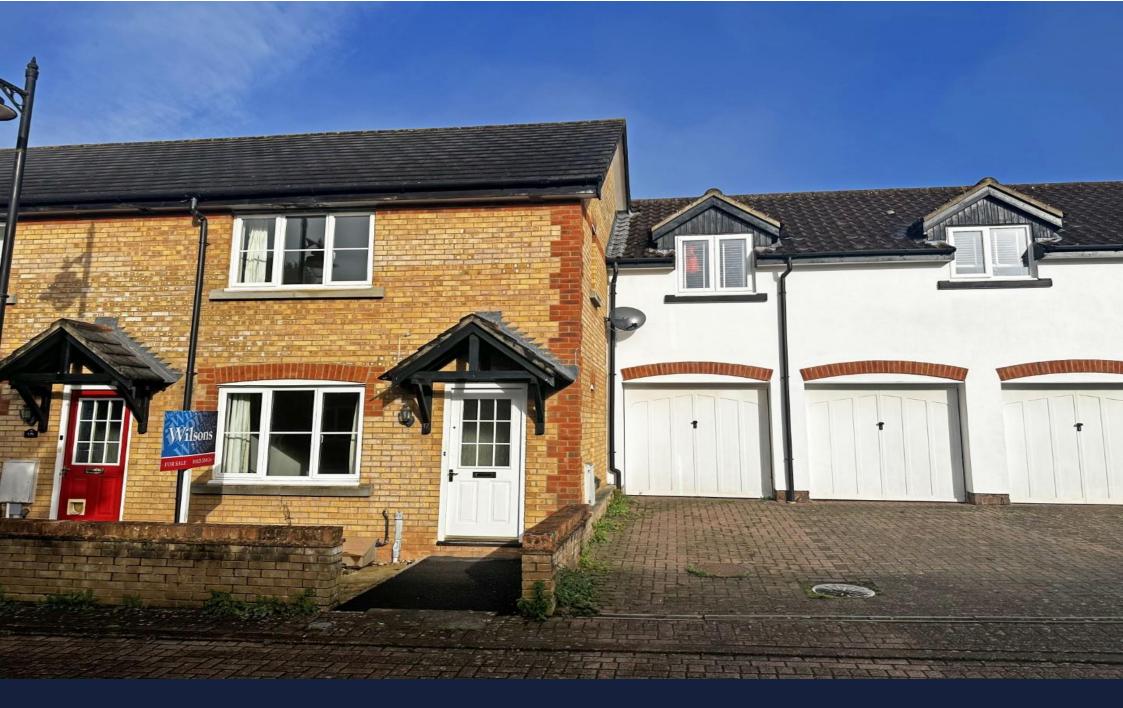

17 Standfast Place, Taunton, Somerset £215,000

A lovely modern 2 double bedroom staggered end of terrace house with a larger than average rear garden, single garage with access to the garden and driveway, situated towards the end of a cul de sac. The property has no onward chain and benefits from double glazing and gas heating and would make a suitable first time purchase or investment opportunity. AGENTS NOTE - We are informed that the garage is leasehold - please speak with agents for more information.

## **Key Features**

- A modern staggered end of terrace house.
- Ideal first time purchase or investment opportunity.
- Situated toward the end of a cul de sac and close links to local amenities.
- Entrance hallway. Generous lounge.
- Kitchen dining room.
- 2 double bedrooms and bathroom.
- Double glazing and gas heating.
- Larger than average rear garden.
- Garage with access to the rear garden and off road parking.
- No onward chain.